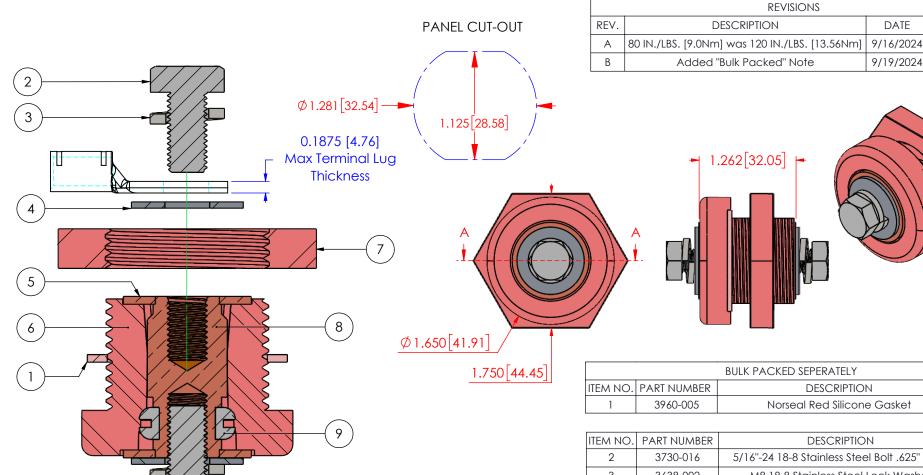

| IILIVI INO. | I AKI NOMBEK | DESCRIPTION                                   |   |
|-------------|--------------|-----------------------------------------------|---|
| 2           | 3730-016     | 5/16"-24 18-8 Stainless Steel Bolt .625" Long | 2 |
| 3           | 3638-002     | M8 18-8 Stainless Steel Lock Washer           |   |
| 4           | 3645-000     | 5/16" 18-8 Stainless Steel Flat Washer        | 2 |
| 5           | 3648-010     | 1/2" Copper Contact Washer                    | 2 |
| 6           | 362N0N02     | Nylon Power Bushing Housing (Red)             | 1 |
| 7           | 359N0N02     | Glass Filled Nylon Locking Nut (Red)          | 1 |
| 8           | 3865-002     | 5/16"-24 Threaded Copper Core                 | 1 |
| 9           | 3962-000     | SBR Rubber Grommet                            | 1 |
|             |              |                                               |   |

 CABLE TEMP RATING:
 60c
 90c
 105c
 125c

 CURRENT RATING @ 12vdc:
 275A
 380A
 440A
 490A

 TEMPORARY MAX @ 12vdc:
 305A
 415A
 475A
 535A

MAXIMUM VOLTAGE: 48 VDC

**SECTION A-A** 

MATERIAL PART NO: 7111210502

MATERIAL: GLASS FILLED NYLON VENDOR PART NO: HYLON N2015 NAT

MAX 5/16" FASTENER TORQUE: 144 IN./LBS. [16.27 Nm] MAX NYLON NUT TORQUE: 80 IN./LBS. [9.0 Nm]

Assembly Weight: 0.24 Lbs. [108.8g]

Assembly Color: Red

ALL DIMENSIONS GIVEN AS: INCH [METRIC]
TOLERANCES UNLESS OTHERWISE SPECIFIED:
MOLDED PRODUCTS: ±.030" / ±0.8mm
HARDWARE PRODUCTS: ±.010" / ±0.25mm

PRINTED COPIES ARE NOT CONTROLLED